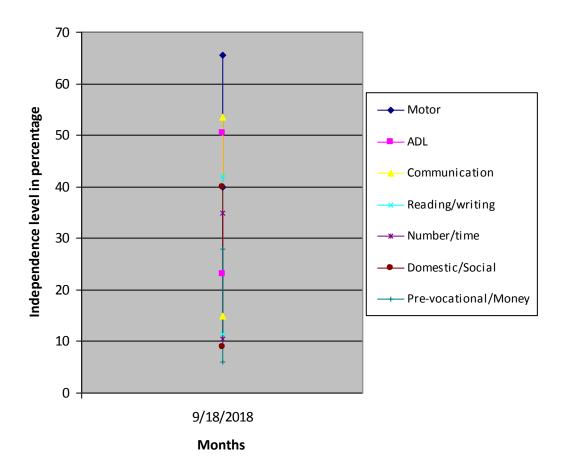

## <u>Medical Report</u>

|                                       | Curre    | Current Report                                                                                                                                                                                    |  |                                           |   |                              |  |  |
|---------------------------------------|----------|---------------------------------------------------------------------------------------------------------------------------------------------------------------------------------------------------|--|-------------------------------------------|---|------------------------------|--|--|
| Height/ Weight                        | 1180     | 118cm/18kg                                                                                                                                                                                        |  |                                           |   |                              |  |  |
| Exercises Give                        | n        | Appli                                                                                                                                                                                             |  | ances Given                               |   | Physical Progress            |  |  |
| Yoga Training                         |          |                                                                                                                                                                                                   |  | Nil                                       |   | ysically Normal.             |  |  |
| Class (*)                             |          | Primary                                                                                                                                                                                           |  |                                           |   |                              |  |  |
| Report Period                         |          | Sep 2018                                                                                                                                                                                          |  |                                           |   |                              |  |  |
| Severity of Intellectua<br>Disability | 1        | Moderate Intellectual disability                                                                                                                                                                  |  |                                           |   |                              |  |  |
| Assessment                            |          |                                                                                                                                                                                                   |  | Sep 2018<br>(Initial<br>Assessment**<br>) |   |                              |  |  |
|                                       | 1.Moto   | 1.Motor Activities                                                                                                                                                                                |  | 40                                        |   |                              |  |  |
| (**) % represents assessment based on |          | 2.Activities of Daily<br>Living                                                                                                                                                                   |  | 23                                        |   |                              |  |  |
| normal development of 100%            | 3.Com    | 3.Communication                                                                                                                                                                                   |  | 15                                        |   |                              |  |  |
|                                       | 4.Read   | 4.Reading/ Writing                                                                                                                                                                                |  | 11.5                                      |   |                              |  |  |
|                                       | 5.Nun    | 5.Number/ Time                                                                                                                                                                                    |  | 10.5                                      |   |                              |  |  |
|                                       |          | 6.Domestic / Social<br>Skills                                                                                                                                                                     |  | 9                                         |   |                              |  |  |
|                                       |          | 7.Pre Vocational /<br>Money Concept                                                                                                                                                               |  | 6                                         |   |                              |  |  |
| Extra-Curricular /<br>Participation   | Nature   | Nature of Program                                                                                                                                                                                 |  | No. of program participation              |   | Prizes /<br>Recognitions won |  |  |
|                                       | Cultural | Cultural                                                                                                                                                                                          |  |                                           | - | -                            |  |  |
|                                       | Sports   | Sports                                                                                                                                                                                            |  |                                           | - | -                            |  |  |
|                                       | Drawing  | Drawing                                                                                                                                                                                           |  |                                           |   |                              |  |  |
| Comments                              | • [      | At present we are teaching <ul> <li>Respond to verbal or gestural commands.</li> <li>Do some physical exercise.</li> <li>Prepare a complete meal.</li> <li>Match five similar objects.</li> </ul> |  |                                           |   |                              |  |  |

- (\*) Pre-Primary (3-6 yrs of age)
   Primary (6-10 yrs of age)
   Secondary (11-14 yrs of age)
   Pre-vocational (15-18 yrs of age)
   Autism (Children affected with Autism Spectrum Disorders)
- (\*\*) % represents assessment based on normal development of 100%